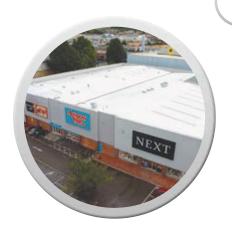

# Hyflex 10 Profile

Hyflex 10 Profile uses proven coating technology to provide an effective, lightweight overlay waterproofing system and is ideally suited for use over old and weathered roofs, such as coated metal roof sheets.