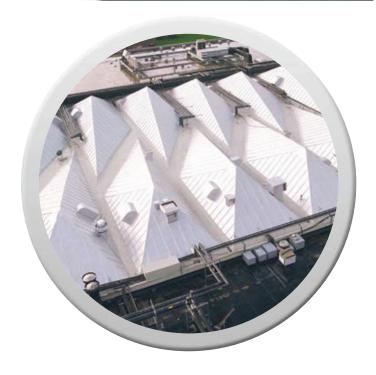

# Hyflex 10 Profile

Hyflex 10 Profile uses proven coating technology to provide an effective, lightweight overlay waterproofing system and is ideally suited for use over old and weathered roofs, such as coated metal roof sheets.

Applied in liquid form, Hyflex 10 Profile will waterproof any profile.

Overlap joints and mechanical fixings are reinforced with a flexmat polyester reinforcement membrane, embedded in the liquid coating to provide a flexible and effective waterproofing system.