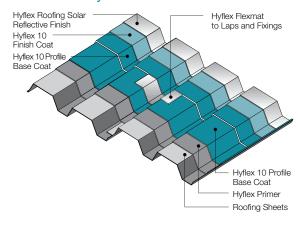

#### **Application**

After preparing the surface, apply by brush or roller to main areas and by brush to detail areas in the following sequence.

Hyflex Primer, a low viscosity, solvent based bituminous primer.

Hyflex 10 Profile Base Coat, a bituminous, high build liquid coating available in both solution (winter) and emulsion (summer) formulations, applied to laps and fixings.

Hyflex Flexmat, a chopped strand polyester mat for reinforcing overlaps and fixings.

**Hyflex 10 Profile Base Coat**, a bituminous, high build liquid coating available in both solution (winter) and emulsion (summer) formulations.

Hyflex 10 Profile Finish Coat, a rubber modified liquid bitumen designed to give maximum elasticity to the weathering layer and resistance to flexural fatigue. Available in winter and summer grades.

Hyflex Roofing Solar Reflective Finish, provides the standard solar reflective coating, however where design considerations dictate, colour finishes are available.

**Note:** Attention is drawn to HSG 33 published by the Health and Safety Executive, which classifies many pitched roofs of this type as fragile. This means that additional elements concerning health and safety may need to be considered.